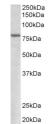

## Images:

15kDa

Anti-SETDB2 Antibody (A82763) (1.5μg/ml) staining of Human Heart lysate (35μg protein in RIPA buffer). Primary incubation was 1 hour. Detected by chemiluminescence.

Page 1 of 1