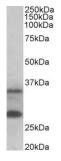

### Images continued:

Anti-C16orf57 Antibody (A82772) ( $0.3\mu g/ml$ ) staining of Human Skin lysate ( $35\mu g$  protein in RIPA buffer). Primary incubation was 1 hour. Detected by chemiluminescence.