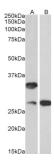

#### Images:

Anti-C16orf57 Antibody (A82772) ( $0.1\mu g/ml$ ) staining of Mouse (A) and Rat (B) Skin lysates (35 $\mu$ g protein in RIPA buffer). Primary incubation was 1 hour. Detected by

chemiluminescence.