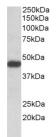

#### Images:

15kDa

Anti-SDF4 Antibody (A82791) (0.1μg/ml) staining of Jurkat lysate (35μg protein in RIPA buffer). Primary incubation was 1 hour. Detected by chemiluminescence.