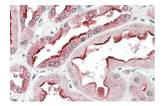

## Images continued:

Anti-SDF4 Antibody (A82791) ( $5\mu g/ml$ ) staining of paraffin embedded Human Kidney. Steamed antigen retrieval with citrate buffer pH 6, AP-staining.