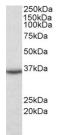

## Images:

15kDa

Anti-DDAH1 Antibody (A82817) ( $0.1\mu g/ml$ ) staining of Human Kideny lysate ( $35\mu g$  protein in RIPA buffer). Detected by chemiluminescence.