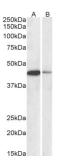

## Images:

Anti-CREB1 Antibody (A82866) (0.1μg/ml) staining of Jurkat (A) and NIH3T3 (B) nuclear lysates (35μg protein in RIPA buffer). Primary incubation was 1 hour. Detected by chemiluminescence.