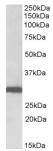

#### Images:

Anti-STOM Antibody (A82873) (0.1μg/ml) staining of Human Lung lysate (35μg protein in RIPA buffer). Primary incubation was 1 hour. Detected by chemiluminescence.

Page 1 of 2