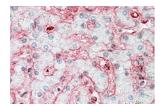

## Images continued:

Anti-STOM Antibody (A82873) (5 $\mu$ g/ml) staining of paraffin embedded Human Liver. Steamed antigen retrieval with citrate buffer pH 6, AP-staining.