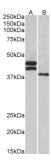

## Images:

Anti-FCRL1 Antibody (A83055) (0.3μg/ml) staining of Human Heart (A) and Liver (B) lysates (35μg protein in RIPA buffer). Primary incubation was 1 hour. Detected by chemiluminescence.