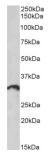

## Images:

Anti-ICOSLG Antibody (A83066) ( $1\mu g/ml$ ) staining of Human Lymph Node lysate ( $35\mu g$  protein in RIPA buffer). Primary incubation was 1 hour. Detected by chemiluminescence.