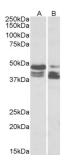

## Images:

Anti-PLIN3 Antibody (A83081) ( $0.03\mu g/ml$ ) staining of HeLa (lane 1) and Human Colon cancer (lane two) lysate ( $35\mu g$  protein in RIPA buffer). Primary incubation was 1 hour. Detected by chemiluminescence.