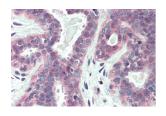

## Anti-XBP1 Antibody (A83192)

Images continued:

Anti-XBP1 Antibody (A83192) ( $5\mu g/ml$ ) staining of paraffin embedded Human Breast. Steamed antigen retrieval with citrate buffer pH 6, AP-staining.