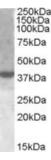

## Images:

Anti-XBP1 Antibody (A83192) (1µg/ml) staining of nuclear HeLa lysate (35µg protein in RIPA buffer). Primary incubation was 1 hour. Detected by chemiluminescence.