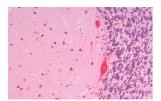

### Images continued:

Anti-SLC7A6 Antibody (A83600) (5µg/ml) staining of paraffin embedded Human Cerebellum. Steamed antigen retrieval with citrate buffer pH 6, AP-staining.