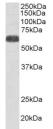

#### Images:

15kDa

Anti-SLC7A6 Antibody (A83600) (0.3μg/ml) staining of Human Heart lysate (35μg protein in RIPA buffer). Detected by chemiluminescence