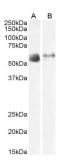

## Images:

Anti-SLC7A7 Antibody (A83632) (2μg/ml) staining of Human Lung (A) and Skeletal Muscle (B) lysate (35μg protein in RIPA buffer). Primary incubation was 1 hour. Detected by

chemiluminescence