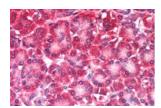

## Images:

Anti-CARD6 Antibody (A83920) ( $5\mu g/ml$ ) staining of paraffin embedded Human Pancreas. Steamed antigen retrieval with citrate buffer pH 6, AP-staining.