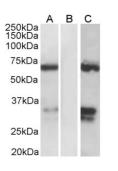

#### Images continued:

HEK293 lysate (10ug protein in RIPA buffer) over expressing Human FOXC2 with DYKDDDDK tag probed with Anti-FOXC2 Antibody ( $1.0\mu g/ml$ ) in Lane A and probed with anti- DYKDDDDK Tag (1/1000) in lane C. Mock-transfected HEK293 probed with Anti-FOXC2 Antibody (1mg/ml) in Lane B. Primary incubations were for 1 hour. Detected by chemiluminescence.