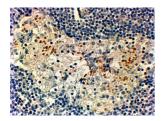

### Images:

Anti-FOXC2 Antibody (A83941) ( $2\mu g/ml$ ) staining of paraffin embedded Human Breast cancer. Steamed antigen retrieval with Tris/EDTA buffer pH 9, HRP-staining.