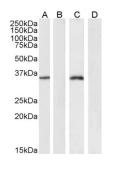

#### Images:

Anti-FOXL2 Antibody (A83945) (2µg/ml) staining of K562 cell lysate (A) + peptide (B) and HeLa cell lysate (C) + peptide (D) 35µg protein in RIPA buffer). Detected by chemiluminescence.