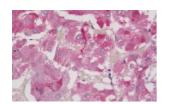

Anti-FOXL2 Antibody (A83945) (5µg/ml) staining of paraffin embedded Human Adrenal Gland. Steamed antigen retrieval with citrate buffer pH 6, AP-staining.