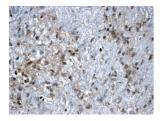

## Anti-FOXL2 Antibody (A83945)

Images continued:

Anti-FOXL2 Antibody (A83945) ( $2\mu$ g/ml) staining of paraffin embedded Human Ovary. Steamed antigen retrieval with citrate buffer pH 6, HRP-staining.