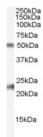

## Images:

10kDa

Anti-FBLN5 Antibody (A84240) (0.1μg/ml) staining of Human Ovary lysate (35μg protein in RIPA buffer). Primary incubation was 1 hour. Detected by chemiluminescence.