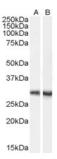

## Images:

Staining of mouse brain lysate (35µg protein in RIPA buffer) with A) Anti-Dcdc2a Antibody (A84258) (0.1µg/ml) and B) Anti-DCDC2 Antibody (A84162). Primary incubation was 1 hour. Detected by chemiluminescence.