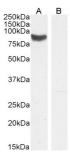

### Images continued:

Anti-STRA6 Antibody (A84350) ( $1\mu g/mI$ ) staining of Rat Testes lysate (A) + Peptide (B) ( $35\mu g$  protein in RIPA buffer). Detected by chemiluminescence.