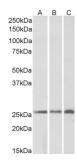

### Images:

Anti-CSRP2 Antibody (A84429) (0.2µg/ml) staining of Human (A), Mouse (B) and Rat (C) Kidney lysates (35µg protein in RIPA buffer). Primary incubation was 1 hour. Detected by chemiluminescence