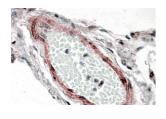

## Anti-CSRP2 Antibody (A84429)

Images continued:

Anti-CSRP2 Antibody (A84429) (3.8µg/ml) staining of paraffin embedded Human Lung. Steamed antigen retrieval with citrate buffer pH 6, AP-staining.

HEK293 overexpressing CRP2 (RC201565) and probed with Anti-CSRP2 Antibody (A84429) (mock transfection in first lane), tested by Origene.