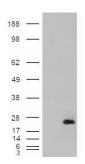

## Anti-CSRP2 Antibody (A84429)

Images continued:

Anti-CSRP2 Antibody (A84429) (3.8µg/ml) staining of paraffin embedded Human Lung. Steamed antigen retrieval with citrate buffer pH 6, AP-staining.

HEK293 overexpressing CRP2 (RC201565) and probed with Anti-CSRP2 Antibody (A84429) (mock transfection in first lane), tested by Origene.