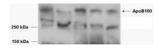

## Images:

Anti-APOB Antibody (A84561) (0.5µg/ml) staining of Human Serum lysates.

Anti-APOB Antibody (A84561) ( $2\mu g/ml$ ) staining of paraffin embedded Human Liver. Steamed antigen retrieval with citrate buffer pH 6, AP-staining.