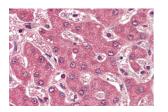

## Images:

Anti-APOB Antibody (A84561) (0.5µg/ml) staining of Human Serum lysates.

Anti-APOB Antibody (A84561) ( $2\mu g/ml$ ) staining of paraffin embedded Human Liver. Steamed antigen retrieval with citrate buffer pH 6, AP-staining.