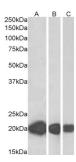

## Images:

Anti-CSRP3 Antibody (A84625) (0.01μg/ml) staining of Human (A), Mouse (B) and Rat (C) Heart lysate (35μg protein in RIPA buffer). Detected by chemiluminescence.