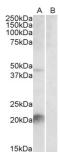

## Images:

Anti-Klk6 Antibody (A84667) staining (2µg/ml) of Mouse Liver lysate (35µg protein in RIPA buffer) with (B) and without (A) blocking with the immunising peptide. Primary incubation was 1 hour. Detected by chemiluminescence.