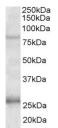

## Images:

15kDa

Anti-GPRIN3 Antibody (A84846) ( $1\mu g/ml$ ) staining of Human Hippocampus lysate ( $35\mu g$  protein in RIPA buffer). Primary incubation was 1 hour. Detected by chemiluminescence.