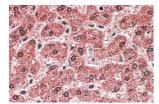

### Images continued:

Anti-MPV17 Antibody (A84882) ( $5\mu g/ml$ ) staining of paraffin embedded Human Liver. Steamed antigen retrieval with citrate buffer pH 6, AP-staining.