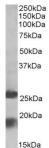

#### Images:

Anti-MPV17 Antibody (A84882) (2μg/ml) staining of Human Frontal Cortex lysate (35μg protein in RIPA buffer). Primary incubation was 1 hour. Detected by chemiluminescence.