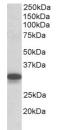

#### Images:

15kDa

Anti-CYB5R3 Antibody (A84930) (0.1μg/ml) staining of Mouse Lung lysate (35μg protein in RIPA buffer). Primary incubation was 1 hour. Detected by chemiluminescence.