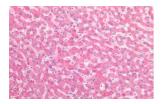

## Images continued:

Anti-CYB5R3 Antibody (A84930) ( $5\mu g/ml$ ) staining of paraffin embedded Human Liver. Steamed antigen retrieval with citrate buffer pH 6, AP-staining.