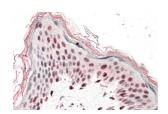

## Images:

Anti-SRCAP Antibody (A84991) ( $5\mu g/ml$ ) staining of paraffin embedded Human Skin. Steamed antigen retrieval with citrate buffer pH 6, AP-staining.