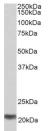

## Images:

15kDa

Anti-MRGBP Antibody (A85079) ( $0.3\mu g/ml$ ) staining of Human Testis lysate ( $35\mu g$  protein in RIPA buffer). Primary incubation was 1 hour. Detected by chemiluminescence.