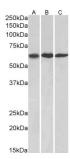

## Images:

Anti-MMP14 Antibody (A85106) (1μg/ml) staining of NIH3T3, (A) A549 (B) and HeLa (C) lysates (35μg protein in RIPA buffer). Primary incubation was 1 hour. Detected by chemiluminescence.