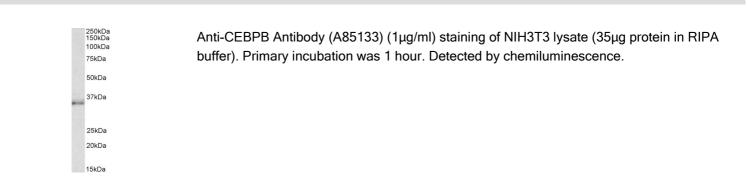

|
| Formulation:   | Supplied in Tris Buffered Saline, pH 7.30, with 0.02% Sodium Azide and 0.5% BSA.                                                      |
| Storage:       | Shipped at 4°C. Upon delivery aliquot and store at -20°C. Avoid freeze / thaw cycles.                                                 |
| Disclaimer:    | This product is for research use only. It is not intended for diagnostic or therapeutic use.                                          |

### Images:



Anti-CEBPB Antibody (A85133) (1µg/ml) staining of Human Skin (A) and Pig Lung (B) lysates (35µg protein in RIPA buffer). Primary incubation was 1 hour. Detected by chemiluminescence.



# Anti-CEBP Beta Antibody (A85133)

## Images continued: