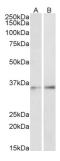

### Images:

Anti-CEBPB Antibody (A85133) (1µg/ml) staining of Human Skin (A) and Pig Lung (B) lysates (35µg protein in RIPA buffer). Primary incubation was 1 hour. Detected by chemiluminescence.