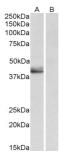

## Images:

Anti-SERPINB1 Antibody (A85188) (0.5µg/ml) staining of Human Placenta lysate (35µg protein in RIPA buffer) with (B) and without (A) blocking with the immunizing peptide. Primary incubation was 1 hour. Detected by chemiluminescence.