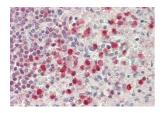

## Anti-SERPINB1 Antibody (A85188)

Images continued:

Anti-SERPINB1 Antibody (A85188) (5µg/ml) staining of paraffin embedded Human Spleen. Steamed antigen retrieval with citrate buffer pH 6, AP-staining.