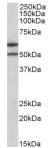

## Images:

Anti-IL13RA2 Antibody (A85239) (1μg/ml) staining of HeLa lysate (35μg protein in RIPA

buffer). Primary incubation was 1 hour. Detected by chemiluminescence.