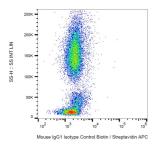

## Images:

Example of non-specific Mouse IgG1 (A86204) signal on human peripheral blood; surface staining, 6  $\mu$ g/ml.