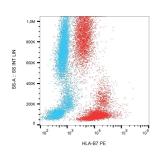

## Anti-CD103 Antibody [Ber-ACT8] (APC) (A86442)

Images:

Surface staining of CD103 on human peripheral blood cells with Anti-CD103 Antibody (A86442).