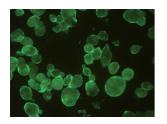

## Images:

Detection of HSV by Anti-HSV1 + HSV2 gB Antibody (A86587) in infected cells.