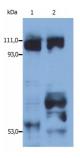

## Images:

Detection of kinesin in reduced lysates of human HEK cell line (1) and porcine brain (2) by Anti-Kinesin Antibody (A86792).