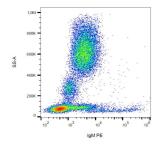

## Images:

Surface staining of human peripheral blood cells with Anti-IgM Antibody (A86807).