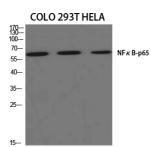

Western blot analysis of various cells using Anti-NF-kappaB p65 Antibody.

Western blot analysis of Jurkat cells using Anti-NF-kappaB p65 Antibody.