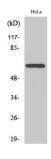

Western blot analysis of various cells using Anti-NF-kappaB p65 Antibody.

Western blot analysis of Jurkat cells using Anti-NF-kappaB p65 Antibody.