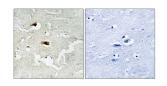

### Images continued:

Immunohistochemical analysis of paraffin-embedded human brain tissue using Anti-NF-kappaB p65 Antibody. The right hand panel represents a negative control, where the antibody was pre-incubated with the immunising peptide.