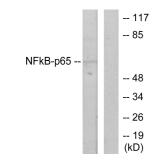

### Images:

Western blot analysis of lysates from HeLa cells using Anti-NF-kappaB p65 Antibody. The right hand lane represents a negative control, where the antibody is blocked by the immunising peptide.