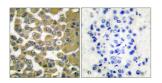

## Anti-MMP-11 Antibody (A95098)

Images continued:

Immunohistochemical analysis of paraffin-embedded human breast carcinoma tissue using Anti-MMP-11 Antibody. The right hand panel represents a negative control, where the antibody was pre-incubated with the immunising peptide.