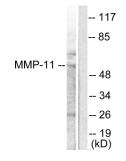

#### Images:

Western blot analysis of lysates from A549 cells using Anti-MMP-11 Antibody. The right hand lane represents a negative control, where the antibody is blocked by the immunising peptide.