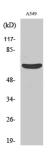

Immunofluorescence analysis of A549 cells using Anti-MMP-11 Antibody. The right hand panel represents a negative control, where the antibody was pre-incubated with the immunising peptide.

Western blot analysis of various cells using Anti-MMP-11 Antibody.