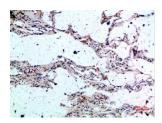

## Images continued:

Western blot analysis of Hela cells using Anti-CSNK1A1 Antibody.

Immunohistochemical analysis of paraffin-embedded human lung using Anti-CSNK1A1 Antibody.

Immunohistochemical analysis of paraffin-embedded human lung using Anti-CSNK1A1 Antibody.