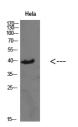

#### Images:

Western blot analysis of extracts from Hela cells using Anti-CSNK1A1 Antibody.

## Images continued:

Western blot analysis of Hela cells using Anti-CSNK1A1 Antibody.

Immunohistochemical analysis of paraffin-embedded human lung using Anti-CSNK1A1 Antibody.

Immunohistochemical analysis of paraffin-embedded human lung using Anti-CSNK1A1 Antibody.