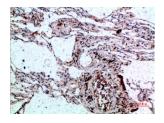

## Images continued:

Western blot analysis of Hela cells using Anti-CSNK1A1 Antibody.

Immunohistochemical analysis of paraffin-embedded human lung using Anti-CSNK1A1 Antibody.

Immunohistochemical analysis of paraffin-embedded human lung using Anti-CSNK1A1 Antibody.