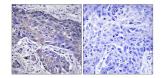

#### Images:

Immunohistochemical analysis of paraffin-embedded human lung carcinoma tissue using Anti-POFUT1 Antibody. The right hand panel represents a negative control, where the antibody was pre-incubated with the immunising peptide.