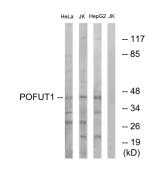

## Anti-POFUT1 Antibody (A95595)

Images continued:

Western blot analysis of lysates from Jurkat, HeLa, and HepG2 cells using Anti-POFUT1 Antibody. The right hand lane represents a negative control, where the antibody is blocked by the immunising peptide.