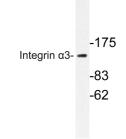

#### Images:

Western blot analysis of lysate from HepG2 cells using Anti-Integrin alpha3 Antibody.