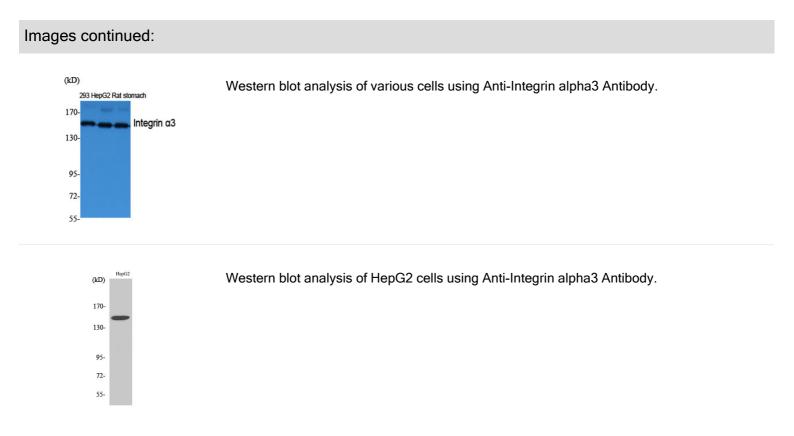

#### Images:

Western blot analysis of lysate from HepG2 cells using Anti-Integrin alpha3 Antibody.