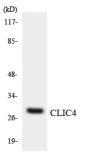

## Images:

Western blot analysis of the lysates from HeLa cells using Anti-CLIC4 Antibody.