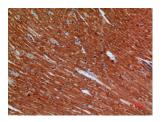

#### Images continued:

Western blot analysis of K562 cells using Anti-ANGPTL1 Antibody.

Immunohistochemical analysis of paraffin-embedded mouse heart using Anti-ANGPTL1 Antibody.

Immunohistochemical analysis of paraffin-embedded mouse heart using Anti-ANGPTL1 Antibody.