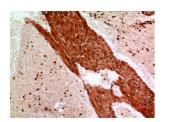

#### Images continued:

Western blot analysis of K562 cells using Anti-ANGPTL1 Antibody.

Immunohistochemical analysis of paraffin-embedded mouse heart using Anti-ANGPTL1 Antibody.

Immunohistochemical analysis of paraffin-embedded mouse heart using Anti-ANGPTL1 Antibody.