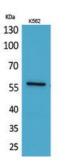

#### Images continued:

Western blot analysis of K562 cells using Anti-ANGPTL1 Antibody.

Immunohistochemical analysis of paraffin-embedded mouse heart using Anti-ANGPTL1 Antibody.

Immunohistochemical analysis of paraffin-embedded mouse heart using Anti-ANGPTL1 Antibody.