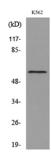

### Images:

Western blot analysis of lysate from K562 cells using Anti-ANGPTL1 Antibody.