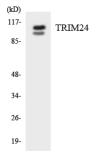

## Images:

Western blot analysis of the lysates from HepG2 cells using Anti-TRIM24 Antibody.