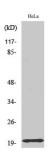

nal antibody to TOMM20.

Applications: WB, ELISA

Recommended Dilutions: WB: 1:500-1:1000, ELISA: 1:10000

Reactivity: Human, Mouse, Rat

Immunogen: Synthetic peptide derived from human TOMM20 (amino acids 15-64).

Host: Rabbit

Clonality: Polyclonal

Isotype: IgG

Conjugate: Unconjugated

Purification: Purified from rabbit serum by antigen affinity chromatography using the immunizing peptide.

Molecular Weight: 16kDa

Product Form: Liquid

Formulation: Supplied in Phosphate Buffered Saline (without Mg2+ and Ca2+), pH 7.4, with 150mM

NaCl, 0.02% Sodium Azide, and 50% Glycerol.

Storage: Shipped at 4°C. Upon delivery aliquot and store at -20°C. Avoid freeze / thaw cycles.

Disclaimer: This product is for research use only. It is not intended for diagnostic or therapeutic use.

## Images:



Western blot analysis of various cells using Anti-TOMM20 Antibody.