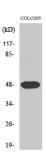

nal antibody to SYT11.

Applications: WB, ELISA

Recommended Dilutions: WB: 1:500-1:1000, ELISA: 1:10000

Reactivity: Human, Mouse, Rat

Immunogen: Synthetic peptide derived from human SYT11 (amino acids 181-230).

Host: Rabbit

Clonality: Polyclonal

Isotype: IgG

Conjugate: Unconjugated

Purification: Purified from rabbit serum by antigen affinity chromatography using the immunizing peptide.

Molecular Weight: 48kDa

Product Form: Liquid

Formulation: Supplied in Phosphate Buffered Saline (without Mg2+ and Ca2+), pH 7.4, with 150mM

NaCl, 0.02% Sodium Azide, and 50% Glycerol.

Storage: Shipped at 4°C. Upon delivery aliquot and store at -20°C. Avoid freeze / thaw cycles.

Disclaimer: This product is for research use only. It is not intended for diagnostic or therapeutic use.

## Images:



Western blot analysis of various cells using Anti-SYT11 Antibody.