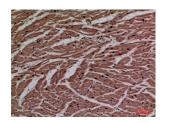

#### Images continued:

Western blot analysis of K562 cells using Anti-P2RX3 Antibody.

Immunohistochemical analysis of paraffin-embedded human heart using Anti-P2RX3 Antibody.

Immunohistochemical analysis of paraffin-embedded human heart using Anti-P2RX3 Antibody.