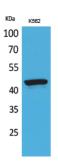

#### Images continued:

Western blot analysis of K562 cells using Anti-P2RX3 Antibody.

Immunohistochemical analysis of paraffin-embedded human heart using Anti-P2RX3 Antibody.

Immunohistochemical analysis of paraffin-embedded human heart using Anti-P2RX3 Antibody.