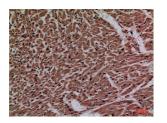

#### Images continued:

Western blot analysis of K562 cells using Anti-P2RX3 Antibody.

Immunohistochemical analysis of paraffin-embedded human heart using Anti-P2RX3 Antibody.

Immunohistochemical analysis of paraffin-embedded human heart using Anti-P2RX3 Antibody.