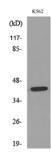

### Images:

Western blot analysis of lysate from K562 cells using Anti-P2RX3 Antibody.