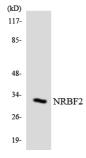

## Images:

Western blot analysis of the lysates from RAW264.7 cells using Anti-NRBF2 Antibody.