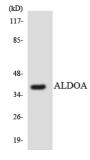

## Images:

Western blot analysis of the lysates from HT 29 cells using Anti-ALDOA Antibody.