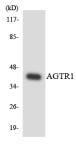

## Images:

Western blot analysis of the lysates from HeLa cells using Anti-AGTR1 Antibody.